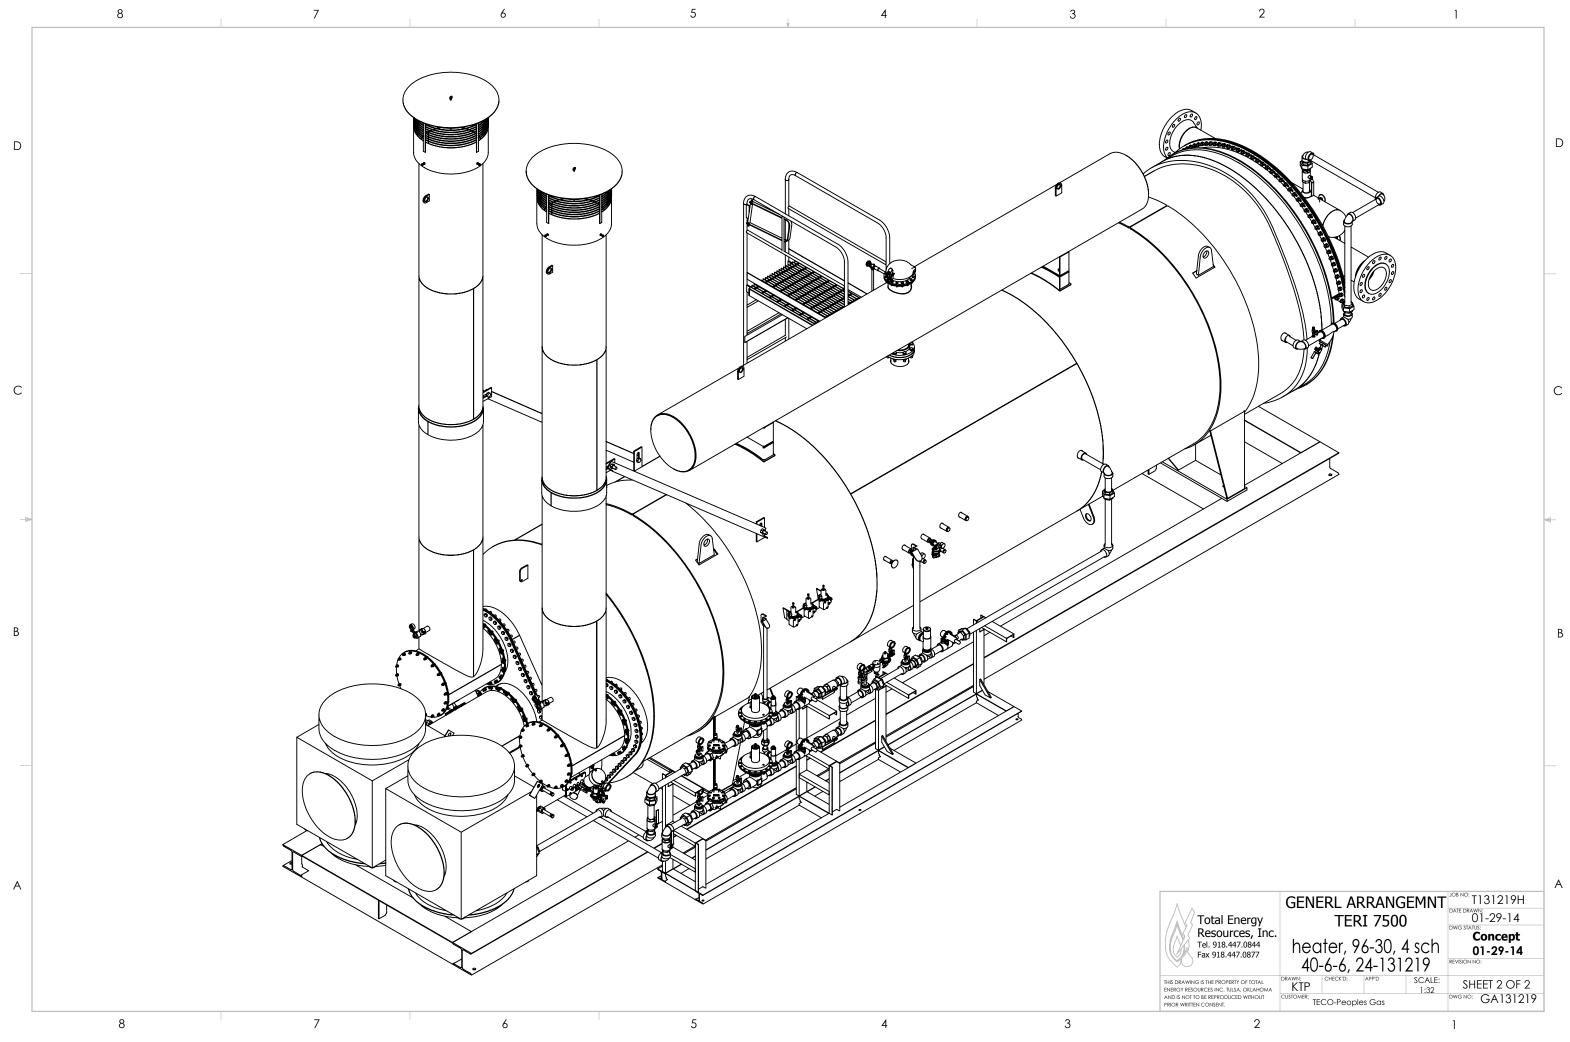

15 Signature/Date

(seal)

Attachment A

**TERI 7500 Gas Heater Drawing** 

|                                                                  | 2                                                                                                                                                                                                                                                                                                                                                                                                                                                                                                                                                                                                                                                                             | 1                                                                 |
|------------------------------------------------------------------|-------------------------------------------------------------------------------------------------------------------------------------------------------------------------------------------------------------------------------------------------------------------------------------------------------------------------------------------------------------------------------------------------------------------------------------------------------------------------------------------------------------------------------------------------------------------------------------------------------------------------------------------------------------------------------|-------------------------------------------------------------------|
|                                                                  | REVISIONS                                                                                                                                                                                                                                                                                                                                                                                                                                                                                                                                                                                                                                                                     | DATE                                                              |
| REV.                                                             | REV. DESCRIPTION                                                                                                                                                                                                                                                                                                                                                                                                                                                                                                                                                                                                                                                              |                                                                   |
| A                                                                | ADD SKID OPTION                                                                                                                                                                                                                                                                                                                                                                                                                                                                                                                                                                                                                                                               | 2/5/2014                                                          |
| В                                                                | B CHANGED HEATER WEIGHTS TO SHOW                                                                                                                                                                                                                                                                                                                                                                                                                                                                                                                                                                                                                                              |                                                                   |
|                                                                  | B CHAINGED HEATER WEIGHTS TO SHOW 2/13/2014                                                                                                                                                                                                                                                                                                                                                                                                                                                                                                                                                                                                                                   |                                                                   |
|                                                                  |                                                                                                                                                                                                                                                                                                                                                                                                                                                                                                                                                                                                                                                                               | D                                                                 |
|                                                                  |                                                                                                                                                                                                                                                                                                                                                                                                                                                                                                                                                                                                                                                                               | ) C                                                               |
| 83%                                                              | 53%" 52%"<br>100"<br>BACK VIEW                                                                                                                                                                                                                                                                                                                                                                                                                                                                                                                                                                                                                                                | В                                                                 |
| A #= =                                                           |                                                                                                                                                                                                                                                                                                                                                                                                                                                                                                                                                                                                                                                                               | DB NO: T131219H                                                   |
| Total Ene<br>Resource<br>Tel. 918.447.0<br>Fax 918.447.0         | Signature ARRANGEMENT Display   vss, Inc. ARRANGEMENT Display | 01-29-14<br>wg status:<br><b>Concept</b><br>01-29-14<br>vsion no: |
| THIS DRAWING IS THE PROPERTY C<br>ENERGY RESOURCES INC. TULSA, ( | OFTOTAL ORAWN: CHECK'D: APPD SCALE: 1:84                                                                                                                                                                                                                                                                                                                                                                                                                                                                                                                                                                                                                                      | SHEET 1 OF 2                                                      |
| AND IS NOT TO BE REPRODUCED I<br>PRIOR WRITTEN CONSENT.          |                                                                                                                                                                                                                                                                                                                                                                                                                                                                                                                                                                                                                                                                               | GA131219                                                          |
|                                                                  |                                                                                                                                                                                                                                                                                                                                                                                                                                                                                                                                                                                                                                                                               |                                                                   |