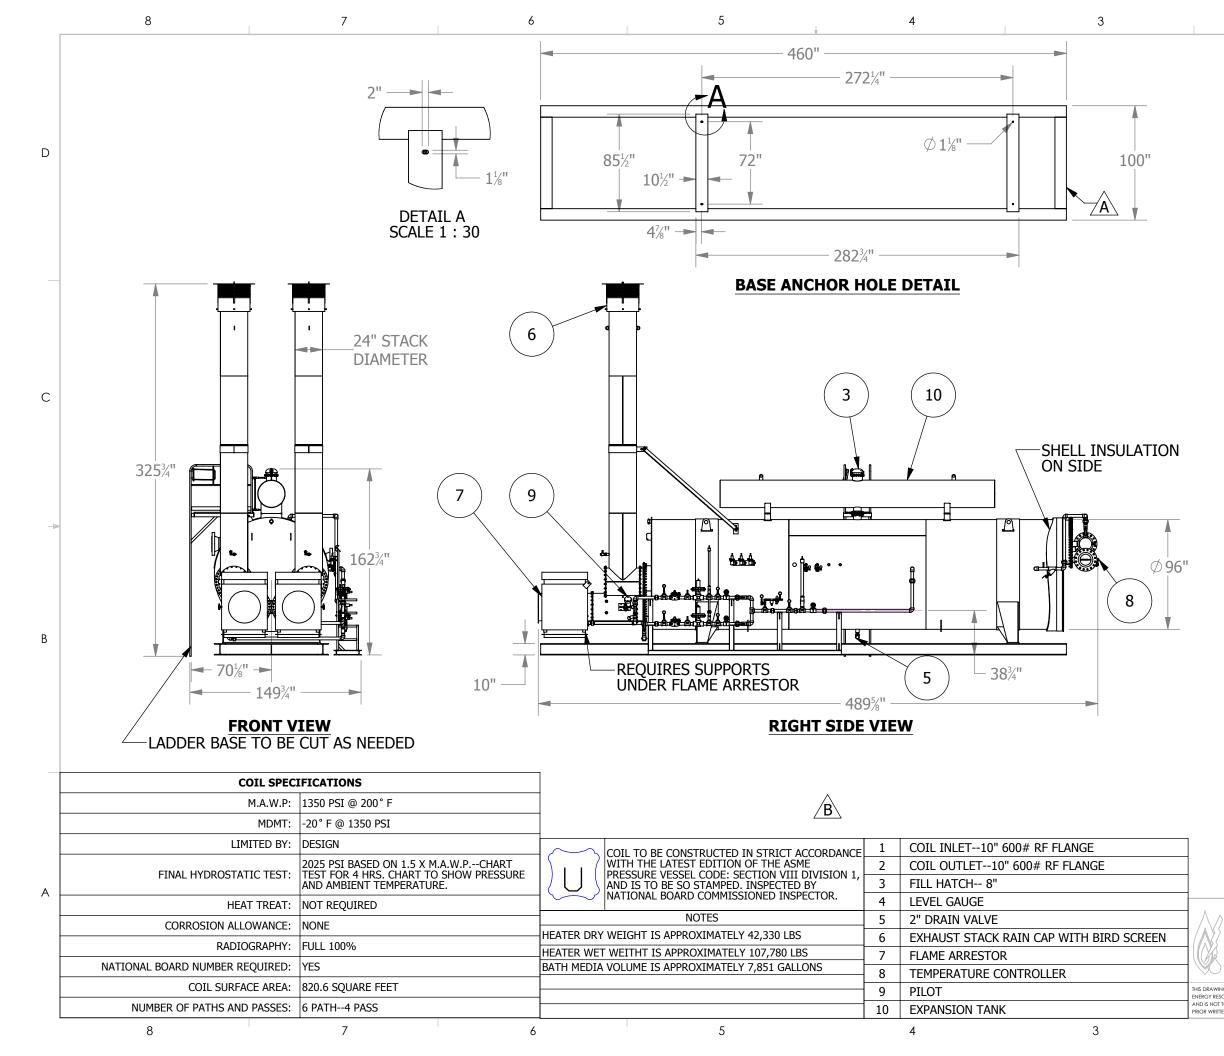

15 Signature/Date

(seal)

Attachment A

**TERI 7500 Gas Heater Drawing** 

|                                                                  | 2                                                                                                                                                                                                                                                                                                                                                                                                                                                                                                                                                                                                                                                                             | 1                                                                 |
|------------------------------------------------------------------|-------------------------------------------------------------------------------------------------------------------------------------------------------------------------------------------------------------------------------------------------------------------------------------------------------------------------------------------------------------------------------------------------------------------------------------------------------------------------------------------------------------------------------------------------------------------------------------------------------------------------------------------------------------------------------|-------------------------------------------------------------------|
|                                                                  | REVISIONS                                                                                                                                                                                                                                                                                                                                                                                                                                                                                                                                                                                                                                                                     | DATE                                                              |
| REV.                                                             | REV. DESCRIPTION                                                                                                                                                                                                                                                                                                                                                                                                                                                                                                                                                                                                                                                              |                                                                   |
| A                                                                | ADD SKID OPTION                                                                                                                                                                                                                                                                                                                                                                                                                                                                                                                                                                                                                                                               | 2/5/2014                                                          |
| В                                                                | B CHANGED HEATER WEIGHTS TO SHOW                                                                                                                                                                                                                                                                                                                                                                                                                                                                                                                                                                                                                                              |                                                                   |
|                                                                  | B CHAINGED HEATER WEIGHTS TO SHOW 2/13/2014                                                                                                                                                                                                                                                                                                                                                                                                                                                                                                                                                                                                                                   |                                                                   |
|                                                                  |                                                                                                                                                                                                                                                                                                                                                                                                                                                                                                                                                                                                                                                                               | D                                                                 |
|                                                                  |                                                                                                                                                                                                                                                                                                                                                                                                                                                                                                                                                                                                                                                                               | ) C                                                               |
| 83%                                                              | 53%" 52%"<br>100"<br>BACK VIEW                                                                                                                                                                                                                                                                                                                                                                                                                                                                                                                                                                                                                                                | В                                                                 |
| A #= =                                                           |                                                                                                                                                                                                                                                                                                                                                                                                                                                                                                                                                                                                                                                                               | DB NO: T131219H                                                   |
| Total Ene<br>Resource<br>Tel. 918.447.0<br>Fax 918.447.0         | Signature ARRANGEMENT Display   vss, Inc. ARRANGEMENT Display | 01-29-14<br>wg status:<br><b>Concept</b><br>01-29-14<br>vsion no: |
| THIS DRAWING IS THE PROPERTY C<br>ENERGY RESOURCES INC. TULSA, ( | OFTOTAL ORAWN: CHECK'D: APPD SCALE: 1:84                                                                                                                                                                                                                                                                                                                                                                                                                                                                                                                                                                                                                                      | SHEET 1 OF 2                                                      |
| AND IS NOT TO BE REPRODUCED I<br>PRIOR WRITTEN CONSENT.          |                                                                                                                                                                                                                                                                                                                                                                                                                                                                                                                                                                                                                                                                               | GA131219                                                          |
|                                                                  |                                                                                                                                                                                                                                                                                                                                                                                                                                                                                                                                                                                                                                                                               |                                                                   |