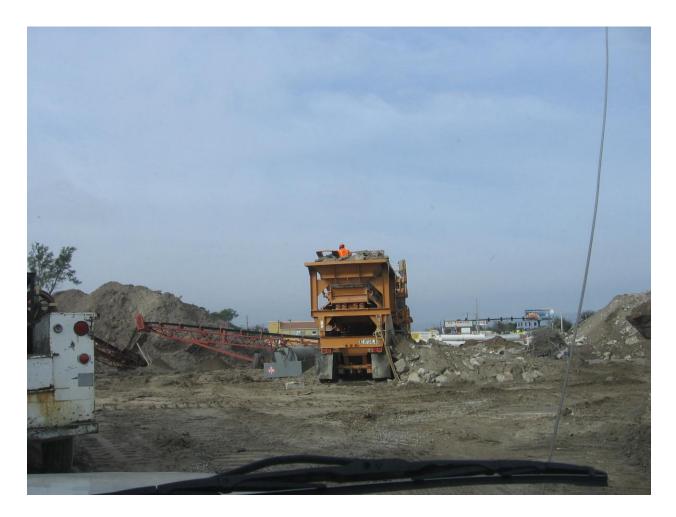

Facility: Crush-It, Inc. AIRS ID#: 7775229-002-AG Date: 2/3/2011 Time: 9:49 AM Taken By: Ilka Bundy, OCEPD Camera: Canon PowerShot A510-S/N 0322046266

Description: Portable rock crusher operating at a DOT site, per Irma of Prince Contracting. This crusher is operating. No particulate emissions were observed coming from the crusher. This site will eventually become a retention pond, per Prince Contracting.