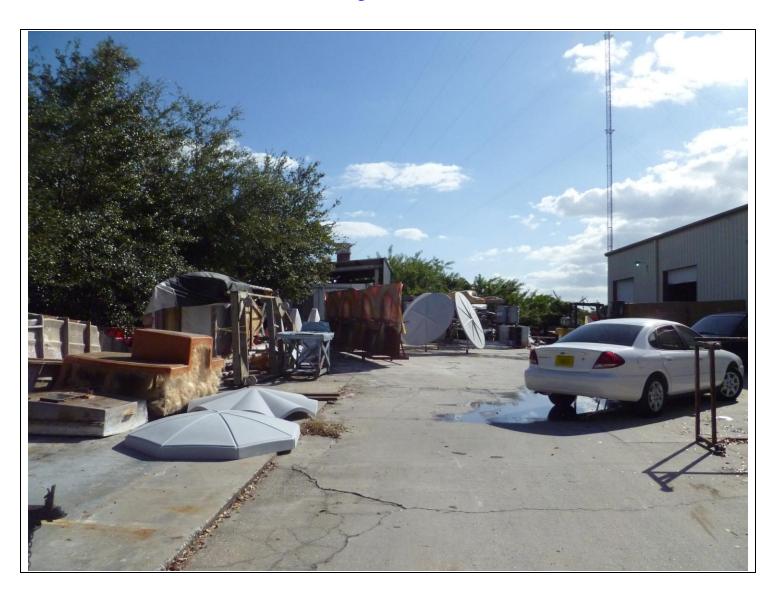

379 E. Douglas Rd., Oldsmar

**Project Id:** <u>80692</u> **Permit No:** 1030497-002-AG **Arms Number:** <u>0497</u>

**Inspector:** Shea Jackson **Inspection Date / Time:** 11/9/2011 / \_\_\_\_\_

Source (EU): Fiberglass and Plastic Products Fabrication Job shop for custom boats, vac

molds, umbrellas, and misellaneous parts

**Description:** [The facility has an outside spray paint booth where the umbrellas are painted]

379 E. Douglas Rd., Oldsmar

**Project Id:** <u>80692</u> **Permit No:** 1030497-002-AG **Arms Number:** <u>0497</u>