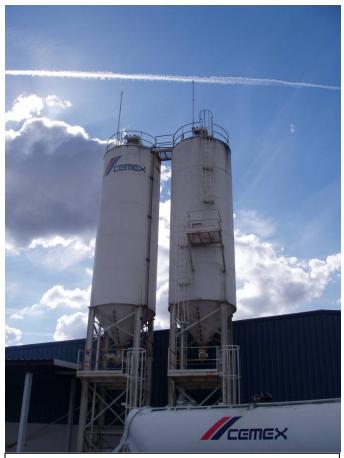

Photo ID No: 1050350\_Photo\_01\_24\_2012-1

Time: Approx. 13:40 PM

The North silo (front silo in photo) is EU006, also listed as silo #2, and was filled with white cement. The South silo (back silo in photo) is EU005, also listed as silo #1, and was filled with grey cement. Camera facing approx. S.