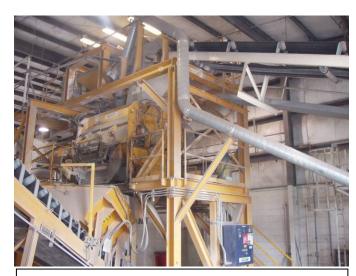

Time: Approx 13:50 PM

Some of the manufactured products stored at the facility,

North side of the facility; camera facing approx. N.

Photo ID No: 1050350\_Photo\_01\_24\_2012-12

Time: Approx 14:20 PM

Weighing and batching operations located inside the building at the facility; camera facing approx. NE. Silos are outside the building, just behind this equipment.

Time: Approx 14:20 PM

Some weighing and batching equipment located inside the building at the facility; camera facing approx. ENE.

Photo ID No: 1050350\_Photo\_01\_24\_2012-14

Time: Approx 14:20 PM

Top of the conveyor belt that is part of the weighing and batching equipment inside the building at the facility;