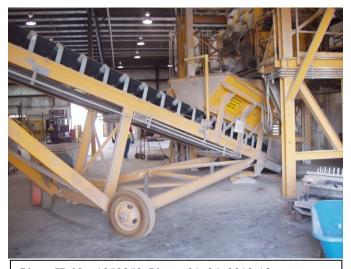

Time: Approx 14:20 PM

Some weighing and batching equipment located inside the building at the facility; camera facing approx. ENE.

Photo ID No: 1050350\_Photo\_01\_24\_2012-14

Time: Approx 14:20 PM

Top of the conveyor belt that is part of the weighing and batching equipment inside the building at the facility;

camera facing approx. NW.

Photo ID No: 1050350\_Photo\_01\_24\_2012-13

Time: Approx 14:20 PM

Conveyor belt that is part of the weighing and batching equipment inside the building at the facility; camera

facing approx. N.