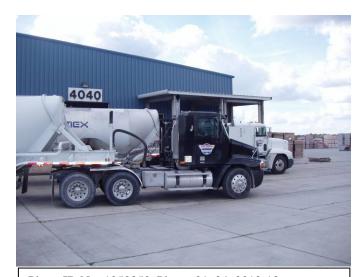

(EU005), camera facing approx. W.

Photo ID No: 1050350\_Photo\_01\_24\_2012-16

Time: Approx 14:25 PM

View of truck loading grey cement into South silo (EU005), camera facing approx. W. The white cement truck is behind the grey cement truck in the photograph.

Photo ID No: 1050350\_Photo\_01\_24\_2012-17

Time: Approx 14:25 PM

North silo is in background of photo, camera facing approx. W. Grey cement truck is in foreground of photo and white cement truck is visible behind grey cement

truck.

Photo ID No: 1050350\_Photo\_01\_24\_2012-18

Time: Approx 14:25 PM

Grey cement truck is in foreground of photo and white cement truck is visible behind grey cement truck; camera

facing approx. NW.

Facility Name: Cemex Four Corners (Davenport) Ready Mix and Block Plant