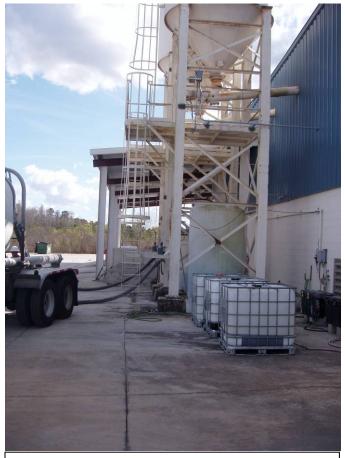

Time: Approx 13:50 PM

Some of the manufactured products stored at the facility,

North side of the facility; camera facing approx. N.

Photo ID No: 1050350\_Photo\_01\_24\_2012-12

Time: Approx 14:20 PM

Weighing and batching operations located inside the building at the facility; camera facing approx. NE. Silos are outside the building, just behind this equipment.