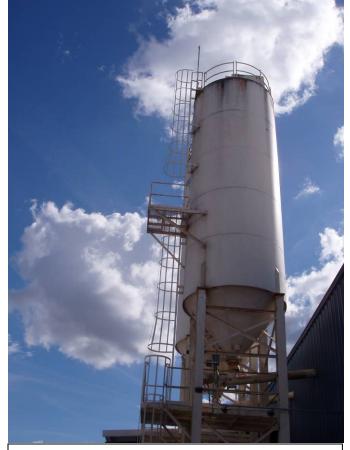

Photo ID No: 1050350\_Photo\_01\_24\_2012-3

Time: Approx. 13:40 PM

View of North silo (EU006) with South silo (EU005)

behind. Camera facing approx. S.

Facility Name: Cemex Four Corners (Davenport) Ready Mix and Block Plant