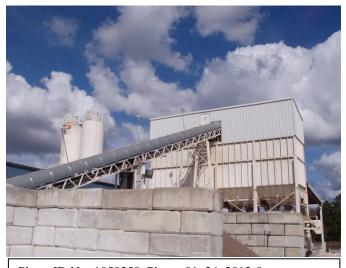

Facility ID No: 1050350 County: Polk Inspection Type/Date: INS3 / 01-24-2012 Page 2 of 4

Photo ID No: 1050350\_Photo\_01\_24\_2012-7

Time: Approx 14:00 PM

Approximate view from where VE tests were conducted for EU005 and EU006; camera facing approx. NE.

Photo ID No: 1050350\_Photo\_01\_24\_2012-8

Time: Approx 14:00 PM

View of silos from approximate perspective of where VE tests were conducted for EU005 and EU006; camera

facing approx. ENE.

Photo ID No: 1050350\_Photo\_01\_24\_2012-6