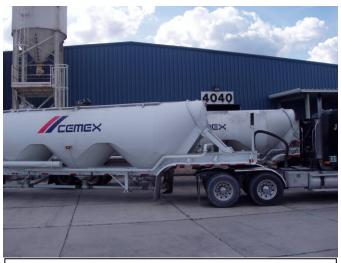

Photo ID No: 1050350\_Photo\_01\_24\_2012-1

Time: Approx. 13:40 PM

The North silo (front silo in photo) is EU006, also listed as silo #2, and was filled with white cement. The South silo (back silo in photo) is EU005, also listed as silo #1, and was filled with grey cement. Camera facing approx. S.

Photo ID No: 1050350\_Photo\_01\_24\_2012-3

Time: Approx. 13:40 PM

View of North silo (EU006) with South silo (EU005)

behind. Camera facing approx. S.

Facility Name: Cemex Four Corners (Davenport) Ready Mix and Block Plant