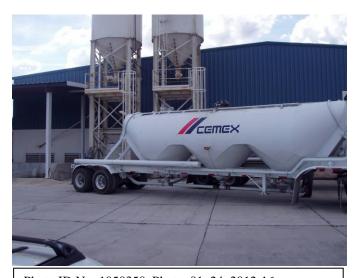

(EU005), camera facing approx. W.

Photo ID No: 1050350\_Photo\_01\_24\_2012-16

Time: Approx 14:25 PM

View of truck loading grey cement into South silo (EU005), camera facing approx. W. The white cement truck is behind the grey cement truck in the photograph.

Photo ID No: 1050350\_Photo\_01\_24\_2012-17

Time: Approx 14:25 PM

North silo is in background of photo, camera facing approx. W. Grey cement truck is in foreground of photo and white cement truck is visible behind grey cement

truck.

Photo ID No: 1050350\_Photo\_01\_24\_2012-18

Time: Approx 14:25 PM

Grey cement truck is in foreground of photo and white cement truck is visible behind grey cement truck; camera

facing approx. NW.

Facility Name: Cemex Four Corners (Davenport) Ready Mix and Block Plant