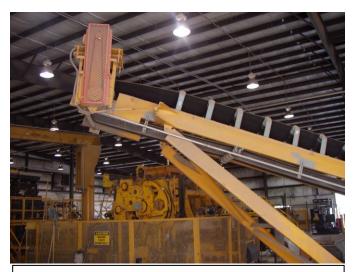

Time: Approx 14:20 PM

Some weighing and batching equipment located inside the building at the facility; camera facing approx. ENE.

Photo ID No: 1050350\_Photo\_01\_24\_2012-14

Time: Approx 14:20 PM

Top of the conveyor belt that is part of the weighing and batching equipment inside the building at the facility;

camera facing approx. NW.

Photo ID No: 1050350\_Photo\_01\_24\_2012-13

Time: Approx 14:20 PM

Conveyor belt that is part of the weighing and batching equipment inside the building at the facility; camera

facing approx. N.