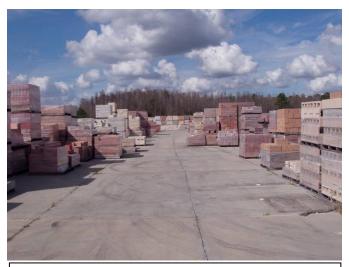

Time: Approx 13:50 PM

Some of the manufactured products stored at the facility,

North side of the facility; camera facing approx. N.

Photo ID No: 1050350\_Photo\_01\_24\_2012-12

Time: Approx 14:20 PM

Weighing and batching operations located inside the building at the facility; camera facing approx. NE. Silos are outside the building, just behind this equipment.

Photo ID No: 1050350\_Photo\_01\_24\_2012-4

Time: Approx 15:50 PM

Some of the manufactured products at the facility; camera

facing approx. N.

Facility Name: Cemex Four Corners (Davenport) Ready Mix and Block Plant