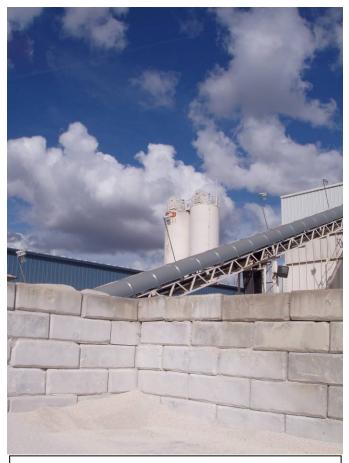

Time: Approx 13:50 PM

Some of the manufactured products stored at the facility,

North side of the facility; camera facing approx. N.

Photo ID No: 1050350\_Photo\_01\_24\_2012-12

Time: Approx 14:20 PM

Weighing and batching operations located inside the building at the facility; camera facing approx. NE. Silos are outside the building, just behind this equipment.

Photo ID No: 1050350\_Photo\_01\_24\_2012-4

Time: Approx 15:50 PM

Some of the manufactured products at the facility; camera

facing approx. N.

Facility Name: Cemex Four Corners (Davenport) Ready Mix and Block Plant