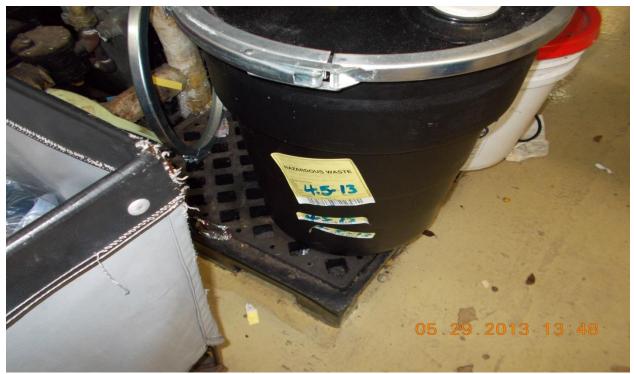

May 29, 2013

Photograph of drums of hazardous waste (filters)in secondary containment (accumulation date observed). Taken By: E. Susky, NRS II

Photograph of drum of hazardous waste in secondary containment. Taken by: E. Susky, NRS II