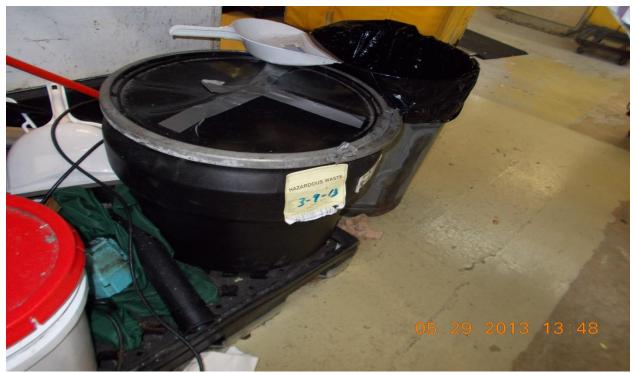

May 29, 2013

Photograph of drums of hazardous waste (filters)in secondary containment (accumulation date observed). Taken By: E. Susky, NRS II

Photograph of drum of hazardous waste in secondary containment. Taken by: E. Susky, NRS II