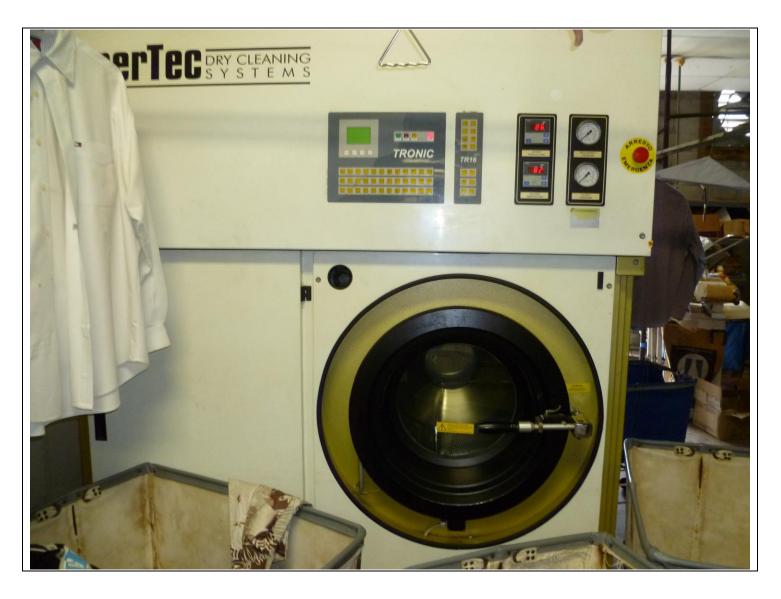

# C&B Dry Cleaning, Inc. New Boot Ranch Cleaners 316 East Lake Rd., Palm Harbor

| <b>Project Id:</b>  | <u>84673</u>          | Permit No: 1030324-004-AG              | Arms Number: <u>0324</u>                |
|---------------------|-----------------------|----------------------------------------|-----------------------------------------|
| Inspector:          | Shea Jackson          | Inspection Date / Time: <u>12/12/2</u> | 012 /                                   |
| Source (EU):        | New, Small Per        | chloroethylene Dry Cleaner: One Dr     | y-to-dry machine (2001), Super Tec      |
|                     | Model Gold 3          | 53, serial # 103L9060 with a refrige   | rated condenser.1 exempt Thomasville 25 |
|                     | <u>hp natural gas</u> | fired boiler is on-site.               |                                         |
| <b>Description:</b> | [Dry to Dry was       | not in operation at time of inspection | on not cycling]                         |