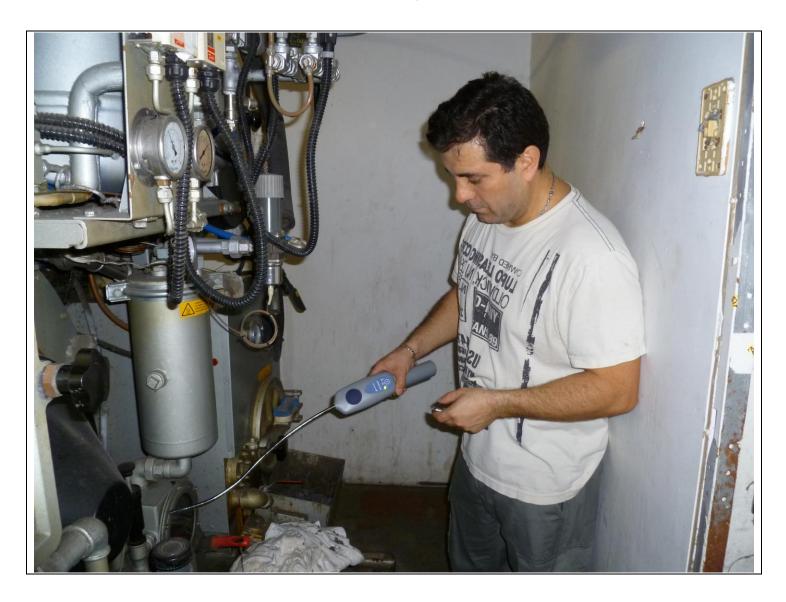

# C&B Dry Cleaning, Inc. New Boot Ranch Cleaners 316 East Lake Rd., Palm Harbor

| Project Id:         | <u>84673</u>         | Permit No: 1030324-004-AG               | <b>Arms Number:</b> <u>0324</u>        |
|---------------------|----------------------|-----------------------------------------|----------------------------------------|
| Inspector:          | Shea Jackson         | Inspection Date / Time: <u>12/12/20</u> | 012 /                                  |
| Source (EU):        | <u>New, Small Pe</u> | rchloroethylene Dry Cleaner: One Dry    | r-to-dry machine (2001), Super Tec     |
|                     | Model Gold           | 353, serial # 103L9060 with a refriger  | ated condenser.1 exempt Thomasville 25 |
|                     | <u>hp natural ga</u> | s fired boiler is on-site.              |                                        |
| <b>Description:</b> | [The facility co     | ontact demonstrating the use of the hal | ogen detector, no leaks detected.]     |