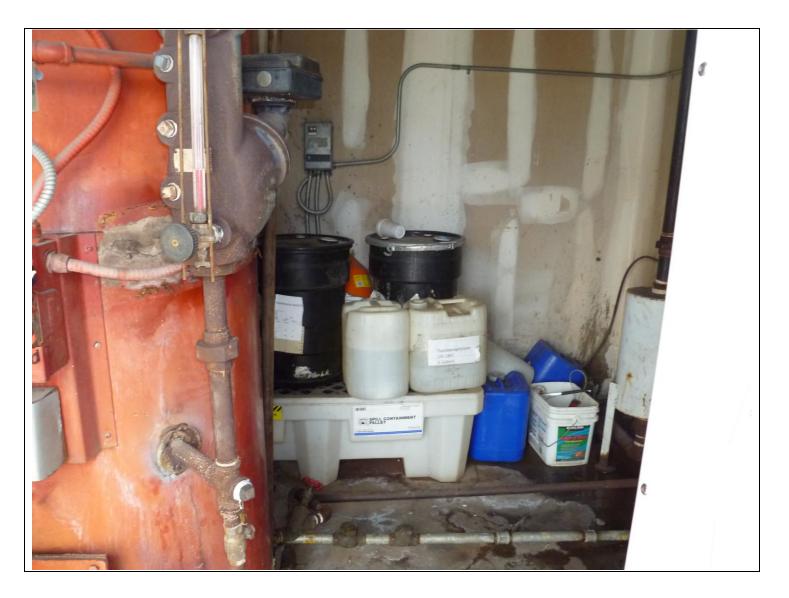

# **C&B Dry Cleaning, Inc.** New Boot Ranch Cleaners

316 East Lake Rd., Palm Harbor

| <b>Project Id:</b> | <u>84673</u>          | <b>Permit No:</b> 1030324-004-AG        | Arms Number: <u>0324</u>                |
|--------------------|-----------------------|-----------------------------------------|-----------------------------------------|
| Inspector:         | Shea Jackson          | Inspection Date / Time: <u>12/12/20</u> | 012 /                                   |
| Source (EU):       | New, Small Pere       | chloroethylene Dry Cleaner: One Dry     | z-to-dry machine (2001), Super Tec      |
|                    | Model Gold 3          | 53, serial # 103L9060 with a refriger   | ated condenser.1 exempt Thomasville 25  |
|                    | <u>hp natural gas</u> | fired boiler is on-site.                |                                         |
| Description:       | [The secondary        | containment for Hazardous waste con     | ntainers is in the boiler storage area] |