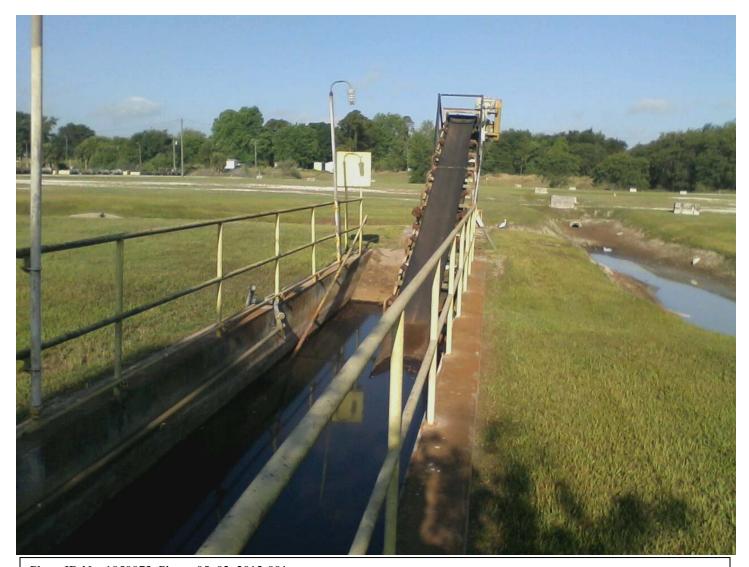

Photo ID No: 1050073\_Photo\_05\_02\_2012-001

Time: 05/02/2012, Approx. 09:00 AM

View of conveyor belt and open channel, which is filled with dark and filmy water. Open channel is on the property of Cemex, but has never been used by Cemex since it was left by the previous property owner's facility. Camera is facing Approx. West.