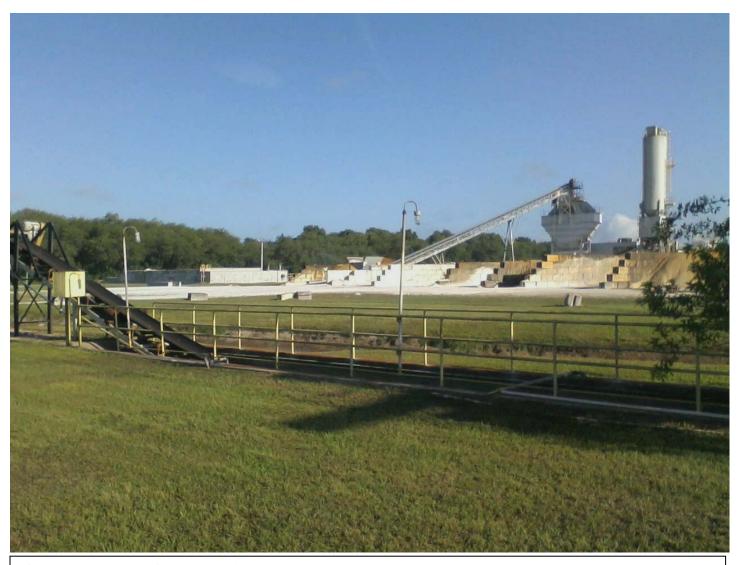

Facility Name: Cemex (Eaton Park, Lakeland, FL) Facility ID No: 1050073 County: Polk Inspection Type/Date: INS2: Facility Walkthrough and Visible Emissions (VE) Test Audit Page 1 of 2

Photo ID No: 1050073\_Photo\_05\_02\_2012-002

Time: 05/02/2012, Approx. 09:00 AM

View of conveyor belt and open channel, which is filled with dark and filmy water. Camera is facing Approx. Northwest.

####

Facility Name: Cemex (Eaton Park, Lakeland, FL) Facility ID No: 1050073 County: Polk Inspection Type/Date: INS2: Facility Walkthrough and Visible Emissions (VE) Test Audit Page 2 of 2