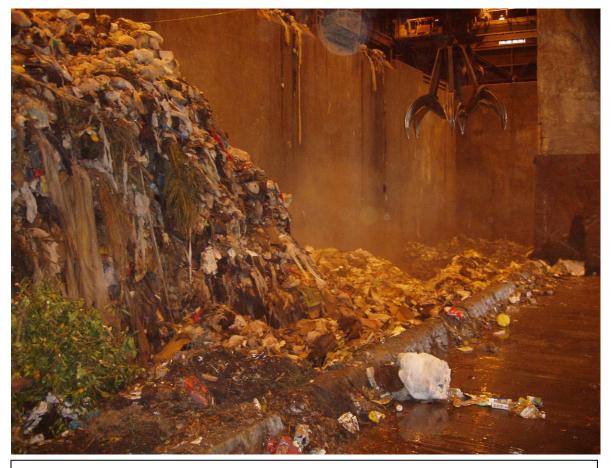

**Photo ID:** 1010056\_Photo\_01\_20\_2012-1; **Time:** 01/20/2012, Approx.11:00 A.M. Trash pit at Pasco County Resource Recovery Facility. The crane picks up trash and distributes trash within the pile to obtain a more uniform trash distribution. The crane then picks up trash and places the trash in the inlets of the municipal waste combustors, and the inlets are shown near the top of this photograph.