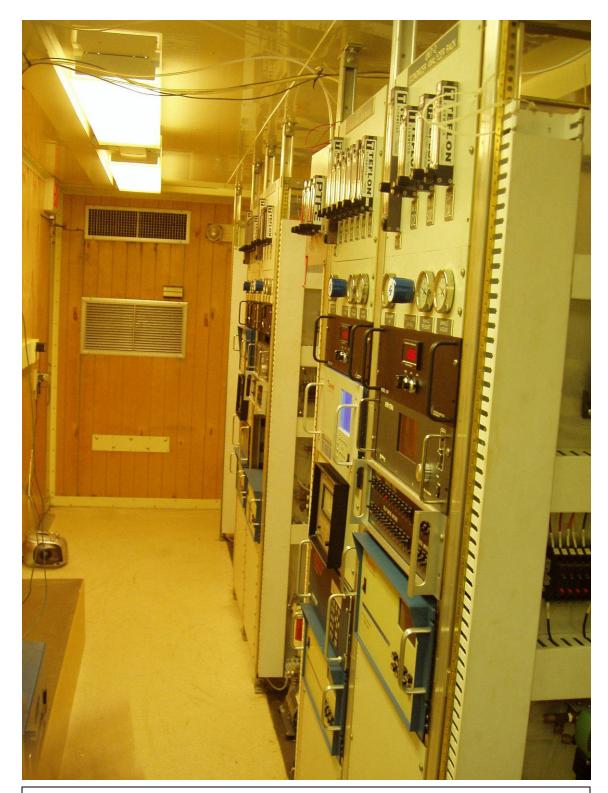

Facility Name: Pasco County Resource Recovery Facility 14230 Hays Road, Spring Hill, FL 34610

Inspection Type/Date: INS2 / 01-20-2012

Photo ID No: 1010056\_Photo\_01\_20\_2012-3 Time: 01/20/2012, Approx. 11:45 A.M.

Control room for CEM equipment, located in a trailer outside the main facility, at the Pasco County

Resource Recovery Facility.

Facility Name: Pasco County Resource Recovery Facility

14230 Hays Road, Spring Hill, FL 34610 Inspection Type/Date: INS2 / 01-20-2012