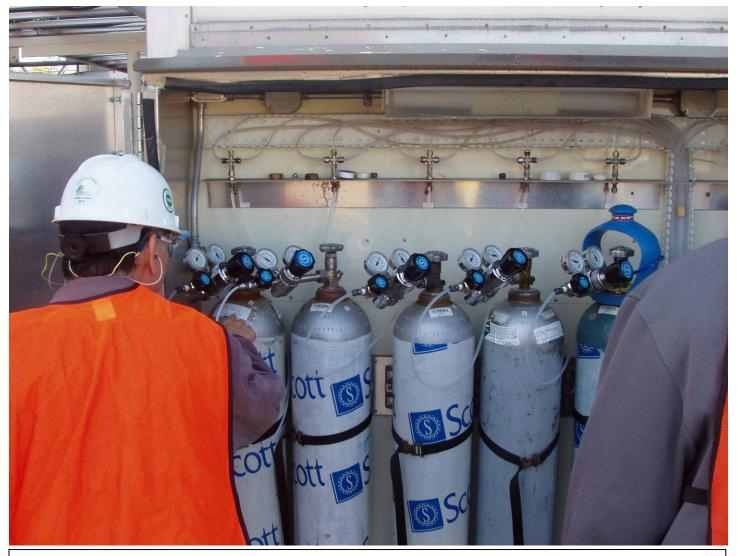

Facility ID No: 1010056 County: Pasco

Page 3 of 4

Photo ID No: 1010056\_Photo\_01\_20\_2012-4 Time: 01/20/2012, Approx. 11:45 A.M.

Gas tanks located outside the CEM Equipment trailer at the Pasco County Resource Recovery Facility.

Facility Name: Pasco County Resource Recovery Facility 14230 Hays Road, Spring Hill, FL 34610

Inspection Type/Date: INS2 / 01-20-2012

Facility ID No: 1010056 County: Pasco

Page 4 of 4