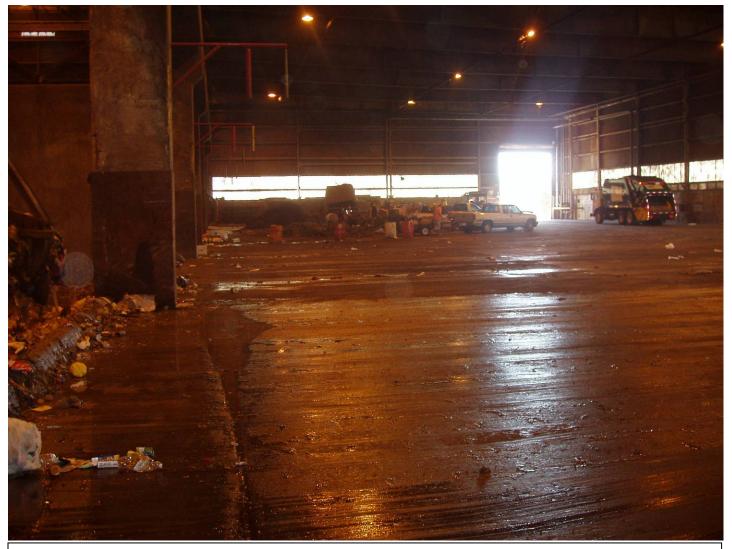

Facility Name: Pasco County Resource Recovery Facility Facility ID No: 1010056 County: Pasco

14230 Hays Road, Spring Hill, FL 34610 Inspection Type/Date: INS2 / 01-20-2012

**Photo ID:** 1010056\_Photo\_01\_20\_2012-2; **Time:** 01/20/2012, Approx. 11:00 A.M. Building for trash drop-off at the Pasco County Resource Recovery Facility. The trash pit is shown on the right of the photograph.