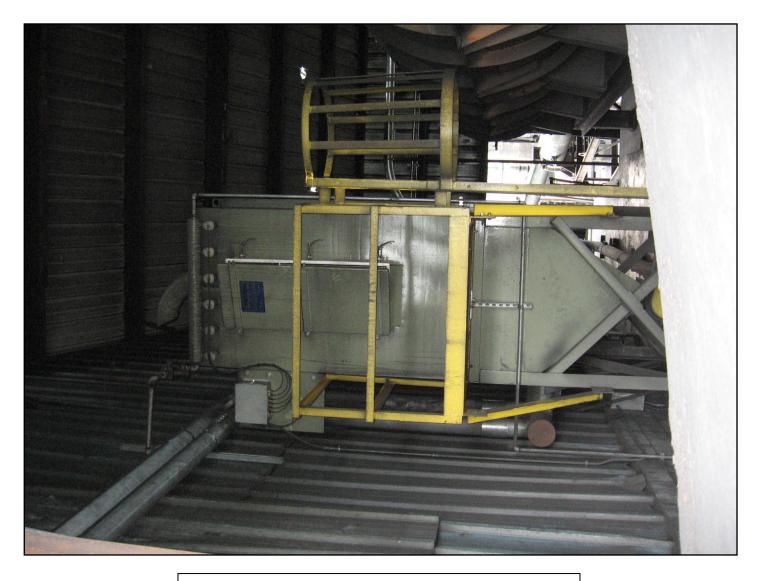

Photo ID No. / Date / Time: IMG\_1341 / 07-12-11 / 1059  ${\bf PJ-2\ baghouse}$ 

Facility Name: Standard Carbon
Facility ID No: 0830170

Inspection Date: 07/12/11
Page 13 of 17

Photo ID No. / Date / Time: IMG\_1342 / 07-12-11 / 1109 Exhausts from Kilns 2 & 1