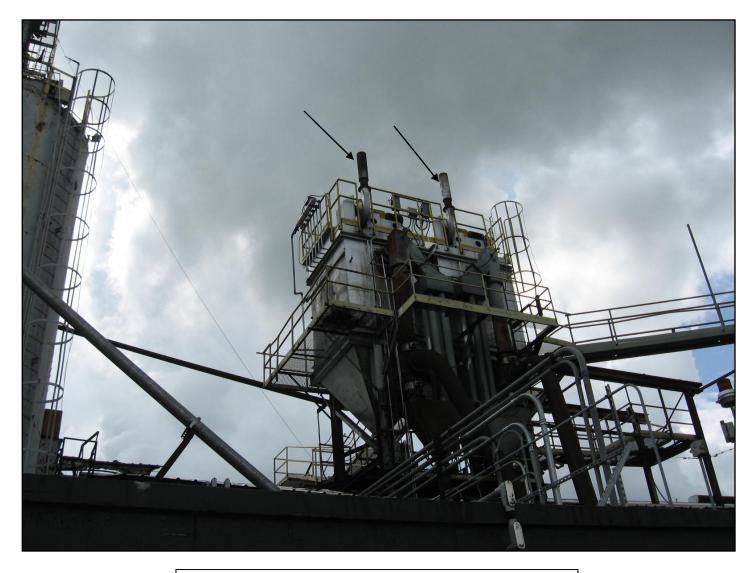

Facility Name: Standard Carbon Facility ID No: 0830170

Inspection Date: 07/12/11 Page 10 of 17

Photo ID No. / Date / Time: IMG\_1338 / 07-12-11 / 1050 Exhausts from Kilns 1 & 2

Facility Name: Standard Carbon
Facility ID No: 0830170