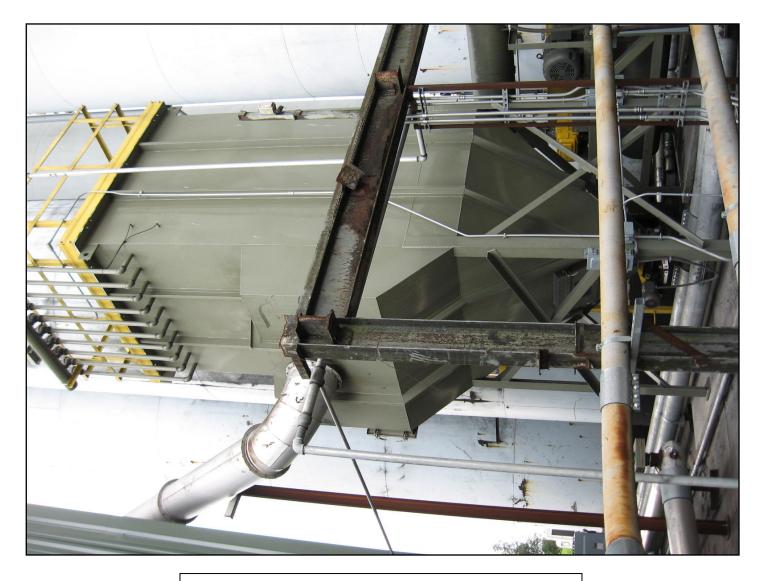

Facility Name: Standard Carbon Facility ID No: 0830170

Inspection Date: 07/12/11 Page 14 of 17

Photo ID No. / Date / Time: IMG\_1344 / 07-12-11 / 1134  ${\bf PJ\text{--}T}$  baghouse

Facility Name: Standard Carbon
Facility ID No: 0830170