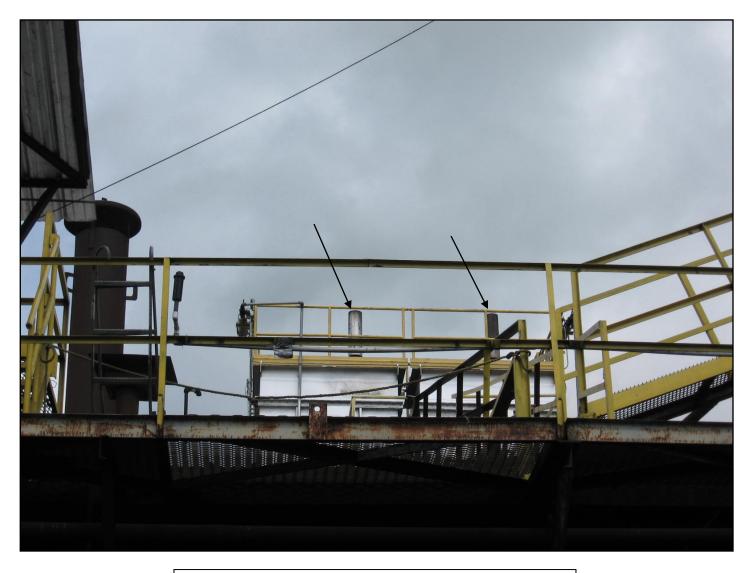

Facility Name: Standard Carbon
Facility ID No: 0830170

Inspection Date: 07/12/11
Page 8 of 17

Facility Name: Standard Carbon
Facility ID No: 0830170

Inspection Date: 07/12/11
Page 9 of 17

Photo ID No. / Date / Time: IMG\_1337 / 07-12-11 / 1046 Exhausts from Kilns 2 & 1