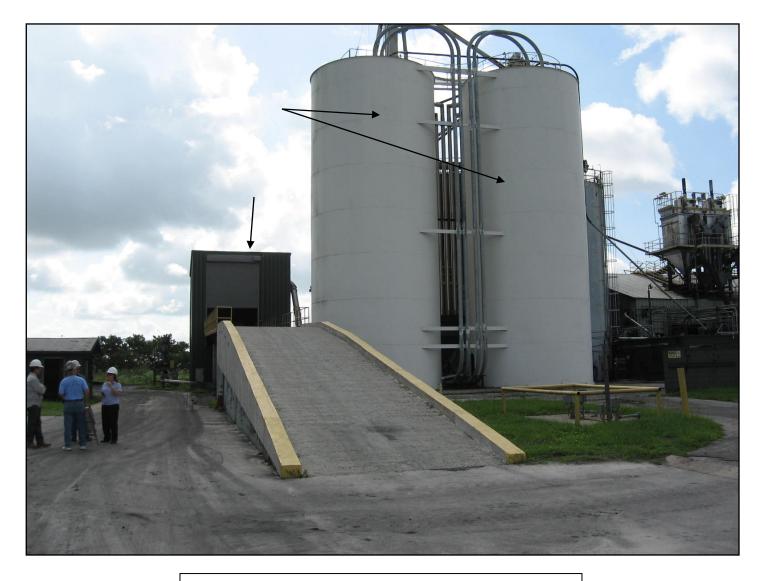

Photo ID No. / Date / Time: IMG\_1328 / 07-12-11 / 1020 Mahle and Flex-Kleen baghouses

Facility Name: Standard Carbon

Facility ID No: 0830170

Inspection Date: 07/12/11

Page 1 of 17

Photo ID No. / Date / Time: IMG\_1329 / 07-12-11 / 1020 Truck unloading building; Silos 9 & 11