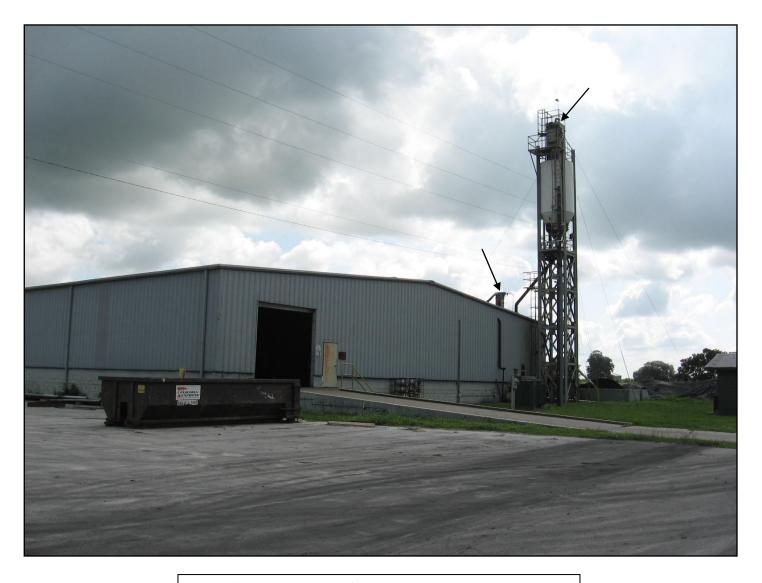

Photo ID No. / Date / Time: IMG\_1328 / 07-12-11 / 1020 Mahle and Flex-Kleen baghouses

Facility Name: Standard Carbon

Facility ID No: 0830170

Inspection Date: 07/12/11

Page 1 of 17

Photo ID No. / Date / Time: IMG\_1329 / 07-12-11 / 1020 Truck unloading building; Silos 9 & 11