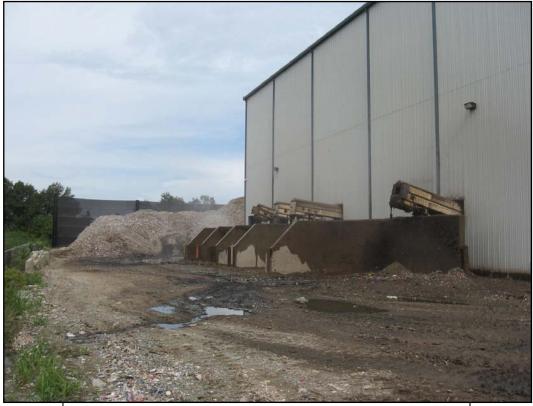

Photo ID No. / Date / Time: IMG\_1452 / 08-15-12 / 1013 South side of Line No. 1 building

Photo ID No. / Date / Time: IMG\_1453 / 08-15-12 / 1057 Recently installed windscreen (right) and waste pile (left)

Photo ID No. / Date / Time: IMG\_1454 / 08-15-12 / 1057 Recently installed windscreen

Photo ID No. / Date / Time: IMG\_1455 / 08-15-12 / 1119 View towards West