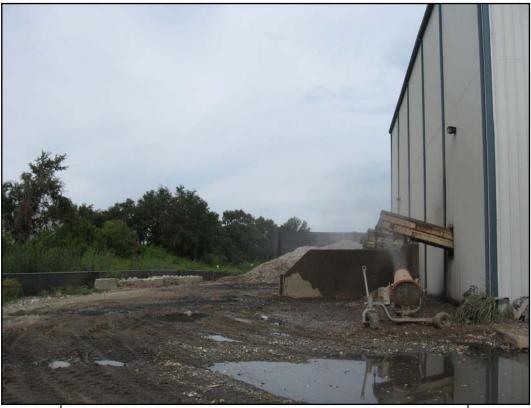

Photo ID No. / Date / Time: IMG\_1452 / 08-15-12 / 1013 South side of Line No. 1 building

Photo ID No. / Date / Time: IMG\_1453 / 08-15-12 / 1057 Recently installed windscreen (right) and waste pile (left)